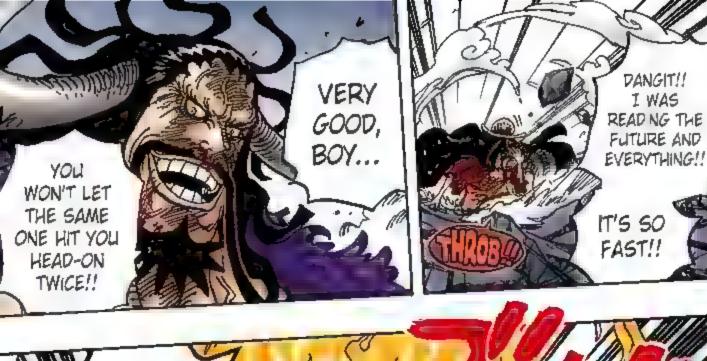

forces chase after him and decide to launch a sneak attack. With new powerful friends in tow, the raid on Onigashima begins!! While the Emperor's followers block the way on the Island, Kaido's daughter Yamato shows up and swears to fight on Luffy's side. The Red-Scabbards samural face off against Kaido on the roof of the castle, fighting to avenge their beloved Lord Oden. But Kaido steadily gains the upper hand... Luffy and others are heading for the roof too, but Kaido's henchman stand in their way.